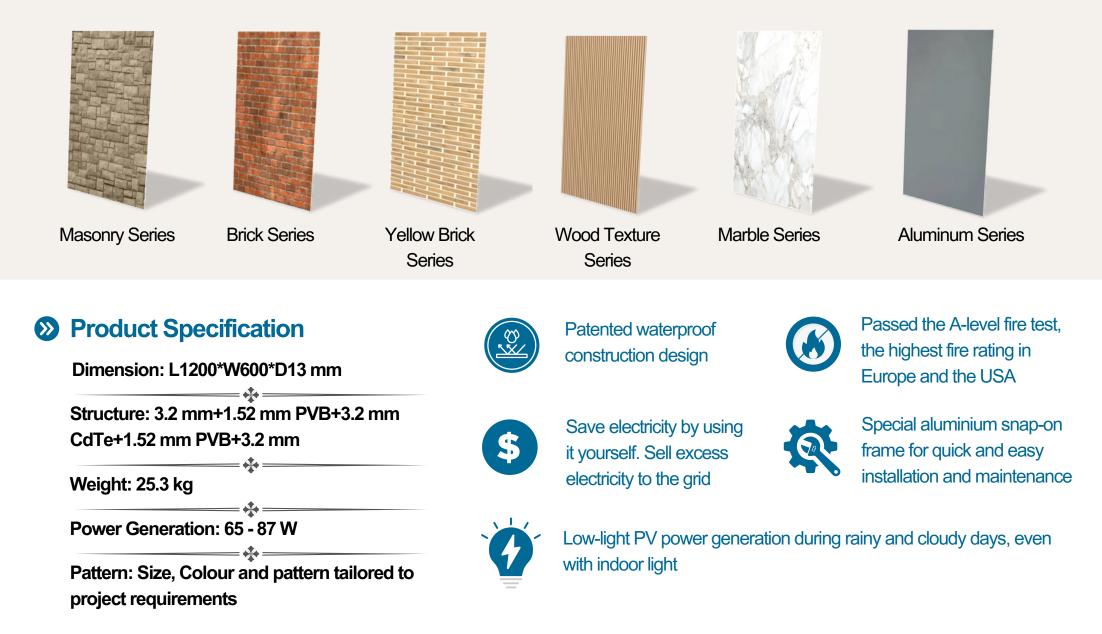

#### Faux Building Material Components

### Product Feature

- High power generation capacity
- Low hot spot effect
- High conversion efficiency
- Yery low breakage rate

Excellent low-light performance

Low carbon footprint

 $\overline{\phantom{a}}$ 